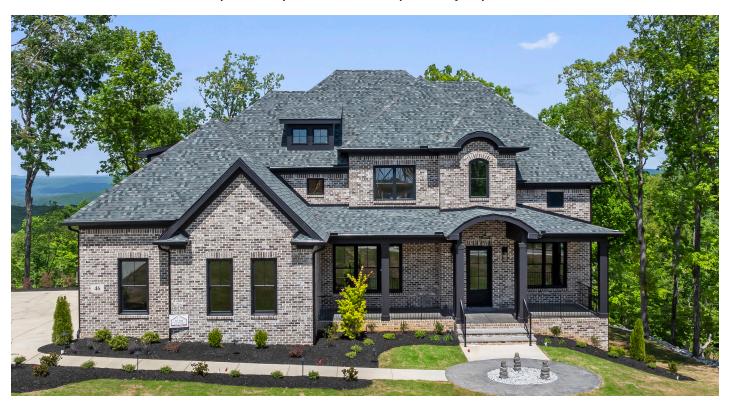

## A TRUE OASIS IN OWENS CROSS ROADS, ALABAMA 35763

WATSON GRANDE PRESERVE SUBDIVISION

5 BEDS | 5 BATHS | 2 POWDER BATHS | 7,962 SQ FT | \$2,600,000

## 46 WATSON GRANDE WAY, OWENS CROSS ROADS, AL 35763

The beauty starts as you walk in the front door and see the awesome mountain views from the large picturesque back windows. The interior design is a blend of traditional and contemporary details. The 18' tall onyx linear gas fireplace, decorative beams in the Great Room, designer Kitchen, and natural white oak floors set the tone. The Owner's Suite and Bath is a refuge with its designer marble tile floor & shower walls and quartz counters. The Brizo Luxe Frank Lloyd Wright collection faucets, free standing tub, and Kohler Veil intelligent toilet tops it off! The floating stairs takes you to the spacious basement that is perfect for entertaining with its large open space that features a modern electric linear fireplace, Kitchenette, and Media Room. The basement also includes a safe room, Powder Bath, Bedroom with Bath, and large storage/mechanical room. Some universal design features are the elevator, curbless showers throughout, zero entry from garage and back porch into home, wide hallways, and lever handles. Energy efficiency features are the conditioned attic, open & amp; closed cell insulation, Rinnai water heaters, high efficiency windows, and high efficiency HVAC units & dehumidifier. This spectacular home was built by Mark Rovere of Action Builders Inc.