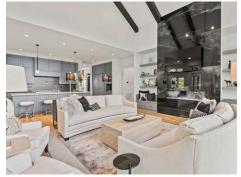

## 46 WATSON GRANDE WAY, OWENS CROSS ROADS, AL 35763

The beauty starts as you walk in the front door and see the awesome mountain views from the large picturesque back windows. The interior design is a blend of traditional and contemporary details. The 18' tall onyx linear gas fireplace, decorative beams in the Great Room, designer Kitchen, and natural white oak floors set the tone. The Owner's Suite and Bath is a refuge with its designer marble tile floor & shower walls and quartz counters. The Brizo Luxe Frank Lloyd Wright collection faucets, free standing tub, and Kohler Veil intelligent toilet tops it off! The floating stairs takes you to the spacious basement that is perfect for entertaining with its large open space that features a modern electric linear fireplace, Kitchenette, and Media Room. The basement also includes a safe room, Powder Bath, Bedroom with Bath, and large storage/mechanical room. Some universal design features are the elevator, curbless showers throughout, zero entry from garage and back porch into home, wide hallways, and lever handles. Energy efficiency features are the conditioned attic, open & amp; closed cell insulation, Rinnai water heaters, high efficiency windows, and high efficiency HVAC units & dehumidifier. This spectacular home was built by Mark Rovere of Action Builders Inc.