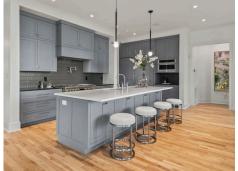

## 46 WATSON GRANDE WAY, OWENS CROSS ROADS, AL 35763

The beauty starts as you walk in the front door and see the awesome mountain views from the large picturesque back windows. The interior design is a blend of traditional and contemporary details. The 18' tall onyx linear gas fireplace, decorative beams in the Great Room, designer Kitchen, and natural white oak floors set the tone. The Owner's Suite and Bath is a refuge with its designer marble tile floor & shower walls and quartz counters. The Brizo Luxe Frank Lloyd Wright collection faucets, free standing tub, and Kohler Veil intelligent toilet tops it off! The floating stairs takes you to the spacious basement that is perfect for entertaining with its large open space that features a modern electric linear fireplace, Kitchenette, and Media Room. The basement also includes a safe room, Powder Bath, Bedroom with Bath, and large storage/mechanical room. Some universal design features are the elevator, curbless showers throughout, zero entry from garage and back porch into home, wide hallways, and lever handles. Energy efficiency features are the conditioned attic, open & amp; closed cell insulation, Rinnai water heaters, high efficiency windows, and high efficiency HVAC units & dehumidifier. This spectacular home was built by Mark Rovere of Action Builders Inc.