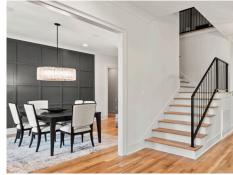

## 46 WATSON GRANDE WAY, OWENS CROSS ROADS, AL 35763

The beauty starts as you walk in the front door and see the awesome mountain views from the large picturesque back windows. The interior design is a blend of traditional and contemporary details. The 18' tall onyx linear gas fireplace, decorative beams in the Great Room, designer Kitchen, and natural white oak floors set the tone. The Owner's Suite and Bath is a refuge with its designer marble tile floor & shower walls and quartz counters. The Brizo Luxe Frank Lloyd Wright collection faucets, free standing tub, and Kohler Veil intelligent toilet tops it off! The floating stairs takes you to the spacious basement that is perfect for entertaining with its large open space that features a modern electric linear fireplace, Kitchenette, and Media Room. The basement also includes a safe room, Powder Bath, Bedroom with Bath, and large storage/mechanical room. Some universal design features are the elevator, curbless showers throughout, zero entry from garage and back porch into home, wide hallways, and lever handles. Energy efficiency features are the conditioned attic, open & amp; closed cell insulation, Rinnai water heaters, high efficiency windows, and high efficiency HVAC units & dehumidifier. This spectacular home was built by Mark Rovere of Action Builders Inc.